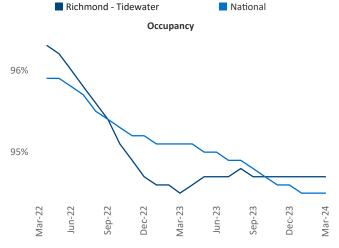

New lease asking **rents** are at **\$1,514**, up **2.8%** from the previous year placing Richmond - Tidewater at **41st** overall in year-over-year rent growth.

Multifamily housing **demand** has been positive with  $6,136 \blacktriangle$  net units absorbed over the past twelve months. This is up  $5,726 \blacktriangle$  units from the previous year's gain of  $410 \blacktriangle$  absorbed units.