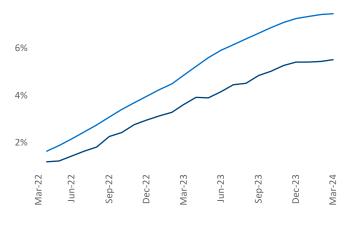

New lease asking **rents** are at **\$1,514**, up **2.8%** from the previous year placing Richmond - Tidewater at **41st** overall in year-over-year rent growth.

Multifamily housing **demand** has been positive with  $6,136 \blacktriangle$  net units absorbed over the past twelve months. This is up  $5,726 \blacktriangle$  units from the previous year's gain of  $410 \blacktriangle$  absorbed units.