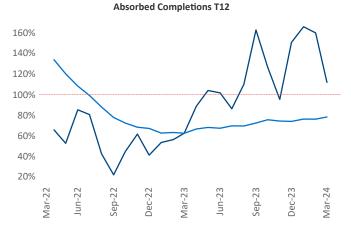

New lease asking **rents** are at \$1,546, up 1.2% ▲ from the previous year placing Reno at 74th overall in year-over-year rent growth.

Multifamily housing **demand** has been positive with **1,261** ▲ net units absorbed over the past twelve months. This is up **229** ▲ units from the previous year's gain of **1,032** ▲ absorbed units.