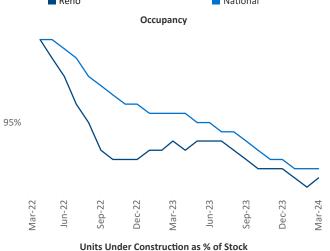

New lease asking **rents** are at \$1,546, up 1.2% ▲ from the previous year placing Reno at 74th overall in year-over-year rent growth.

Multifamily housing **demand** has been positive with **1,261** ▲ net units absorbed over the past twelve months. This is up **229** ▲ units from the previous year's gain of **1,032** ▲ absorbed units.