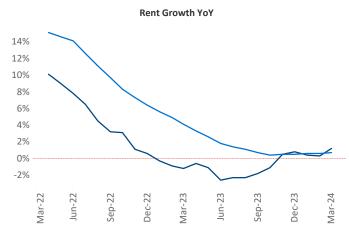

New lease asking **rents** are at \$1,546, up 1.2% ▲ from the previous year placing Reno at 74th overall in year-over-year rent growth.

Multifamily housing **demand** has been positive with **1,261** ▲ net units absorbed over the past twelve months. This is up **229** ▲ units from the previous year's gain of **1,032** ▲ absorbed units.