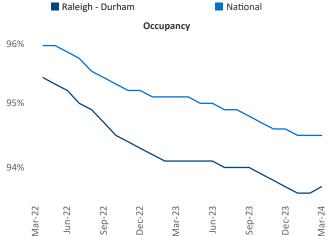

impean SEO Engineer Jeff.Adler@yardi.com Razvan-I.Cimpean@yardi.com Raleigh - Durham March 2024

Raleigh - Durham is the 29th largest multifamily market with 184,218 completed units and 132,990 units in development, 25,193 of which have already broken ground.

New lease asking **rents** are at **\$1,552**, down **-2.3%** ▼ from the previous year placing Raleigh - Durham at 110th overall in year-over-year rent growth.

Multifamily housing demand has been positive with **5,894** ▲ net units absorbed over the past twelve months. This is up **3,836** ▲ units from the previous year's gain of 2,058 A absorbed units.

Employment in Raleigh - Durham has grown by 2.4% A over the past 12 months, while hourly wages have risen by 2.9% A YoY to \$34.63 according to the Bureau of Labor Statistics.











## DISCLAIMER

ALTHOUGH EVERY EFFORT IS MADE TO ENSURE THE ACCURACY, TIMELINESS AND COMPLETENESS OF THE INFORMATION PROVIDED IN THIS PUBLICATION, THE INFORMATION IS PROVIDED "AS IS" AND YARDI MATRIX DOES NOT GUARANTEE, WARRANT, REPRESENT OR UNDERTAKE THAT THE INFORMATION PROVIDED IS CORRECT, ACCURATE, CURRENT OR COMPLETE. YARDI MATRIX IS NOT LIABLE FOR ANY LOSS, CLAIM, OR DEMAND ARISING DIRECTLY OR INDIRECTLY FROM ANY USE OR RELIANCE UPON THE INFORMATION CONTAINED HEREIN.

## **COPYRIGHT NOTICE**

This document, publication and/or presentation (collectively, 'document') is protected by copyright, trademark and other intellectual property laws. Use of this document is subject to the terms and conditions of Yardi Systems, Inc. dba Yardi Matrix's Terms of Use <a href="http://www.yardima