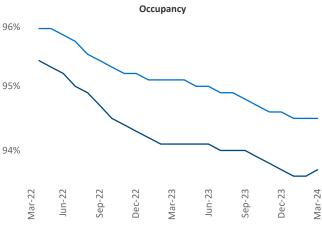

**Units Under Construction as % of Stock** 

Rent Growth YoY

**Absorbed Completions T12** 