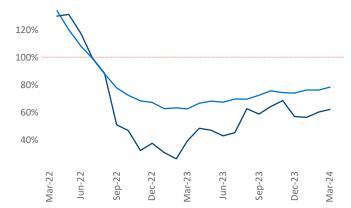

Multifamily housing demand has been positive with **5,894** ▲ net units absorbed over the past twelve months. This is up 3,836 ▲ units from the previous year's gain of **2,058** ▲ absorbed units.

Employment in Raleigh - Durham has grown by 2.4% ▲ over the past 12 months, while hourly wages have risen by 2.9% ▲ YoY to \$34.63 according to the Bureau of Labor Statistics.

**Units Under Construction as % of Stock** 

Rent Growth YoY

**Absorbed Completions T12** 