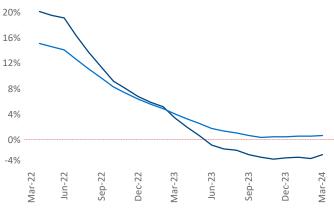

## Contacts

Jeff Adler Vice President Jeff.Adler@yardi.com

Razvan Cimpean **SEO Engineer** Razvan-I.Cimpean@yardi.com Raleigh - Durham March 2024

New lease asking **rents** are at \$1,552, down -2.3% ▼ from the previous year placing Raleigh - Durham at 110th overall in year-over-year rent growth.

Multifamily housing demand has been positive with **5,894** ▲ net units absorbed over the past twelve months. This is up 3,836 ▲ units from the previous year's gain of **2,058** ▲ absorbed units.

Employment in Raleigh - Durham has grown by 2.4% ▲ over the past 12 months, while hourly wages have risen by 2.9% ▲ YoY to \$34.63 according to the Bureau of Labor Statistics.

**Units Under Construction as % of Stock** 

Rent Growth YoY

**Absorbed Completions T12** 