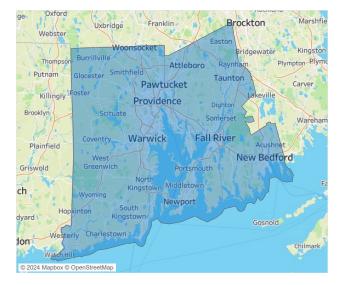

Contacts

Jeff Adler Vice President Jeff.Adler@yardi.com

Razvan Cimpean SEO Engineer Razvan-I.Cimpean@yardi.com

Providence March 2024

Providence is the 69th largest multifamily market with 55,934 completed units and 18,124 units in development, 1,382 of which have already broken ground.