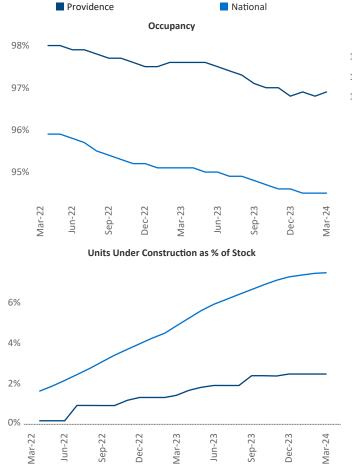

New lease asking **rents** are at \$1,993, up 4.8% A from the previous year placing Providence at 15th overall in year-over-year rent growth.

Multifamily housing demand has been positive with 173 A net units absorbed over the past twelve months. This is down -659 ▼ units from the previous year's gain of 832 ▲ absorbed units.