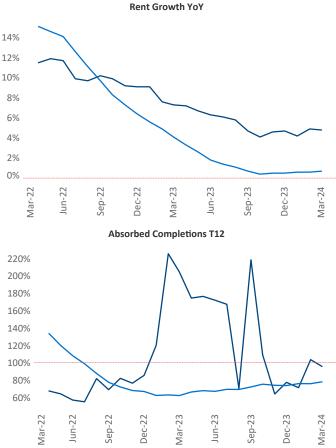

New lease asking **rents** are at \$1,993, up 4.8% A from the previous year placing Providence at 15th overall in year-over-year rent growth.

Multifamily housing demand has been positive with 173 A net units absorbed over the past twelve months. This is down -659 ▼ units from the previous year's gain of 832 ▲ absorbed units.