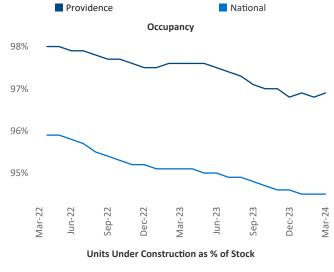

**Providence** is the **69th** largest multifamily market with **55,934** completed units and **18,124** units in development, **1,382** of which have already broken ground.

New lease asking **rents** are at **\$1,993**, up **4.8%** ★ from the previous year placing Providence at **15th** overall in year-over-year rent growth.