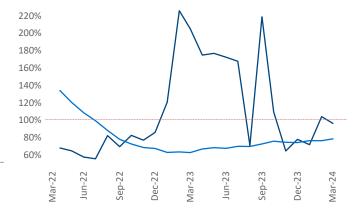

Providence Brooklyr Fall River Warwick Plainfield New Bedford Griswold ch Newport dyard

**Providence** is the **69th** largest multifamily market with **55,934** completed units and **18,124** units in development, **1,382** of which have already broken ground.

New lease asking **rents** are at **\$1,993**, up **4.8%** ★ from the previous year placing Providence at **15th** overall in year-over-year rent growth.

Multifamily housing **demand** has been positive with **173** ▲ net units absorbed over the past twelve months. This is down **-659** ▼ units from the previous year's gain of **832** ▲ absorbed units.

Employment in Providence has grown by 0.8% ▲ over the past 12 months, while hourly wages have risen by 4.3% ▲ YoY to \$34.46 according to the *Bureau of Labor Statistics*.