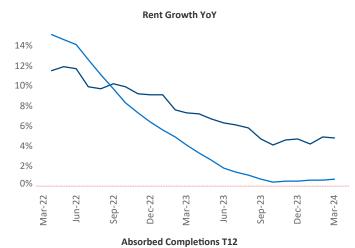

**Providence** is the **69th** largest multifamily market with **55,934** completed units and **18,124** units in development, **1,382** of which have already broken ground.

New lease asking **rents** are at **\$1,993**, up **4.8%** ★ from the previous year placing Providence at **15th** overall in year-over-year rent growth.

Multifamily housing **demand** has been positive with **173** ▲ net units absorbed over the past twelve months. This is down **-659** ▼ units from the previous year's gain of **832** ▲ absorbed units.