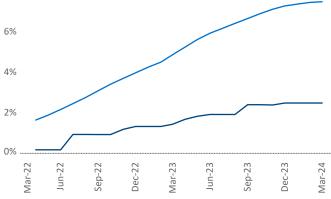

Multifamily housing **demand** has been positive with **173** ▲ net units absorbed over the past twelve months. This is down **-659** ▼ units from the previous year's gain of **832** ▲ absorbed units.