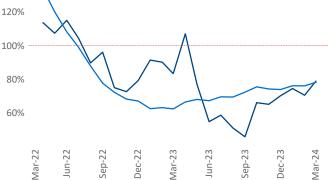

New lease asking **rents** are at **\$1,716**, down **-2.3%** ▼ from the previous year placing Portland at **110th** overall in year-over-year rent growth.

Multifamily housing **demand** has been positive with **3,511**▲ net units absorbed over the past twelve months. This is down -193 ▼ units from the previous year's gain of **3,704**▲ absorbed units.