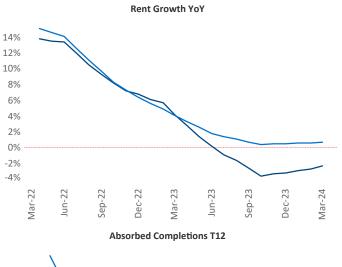

New lease asking **rents** are at **\$1,716**, down **-2.3%** ▼ from the previous year placing Portland at **110th** overall in year-over-year rent growth.

Multifamily housing **demand** has been positive with **3,511**▲ net units absorbed over the past twelve months. This is down -193 ▼ units from the previous year's gain of **3,704**▲ absorbed units.