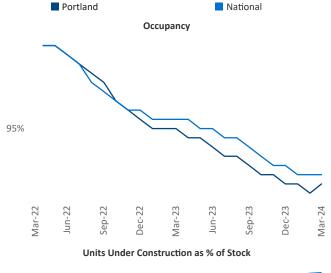

New lease asking **rents** are at **\$1,716**, down **-2.3%** ▼ from the previous year placing Portland at **110th** overall in year-over-year rent growth.

Multifamily housing **demand** has been positive with **3,511**▲ net units absorbed over the past twelve months. This is down -193 ▼ units from the previous year's gain of **3,704**▲ absorbed units.