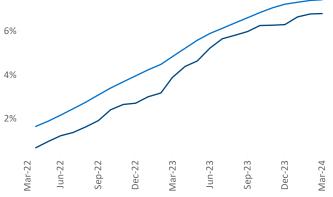

## Contacts

Razvan Cimpean SEO Engineer Razvan-I.Cimpean@yardi.com Portland March 2024

**Portland** is the **30th** largest multifamily market with **182,639** completed units and **43,583** units in development, **12,439** of which have already broken ground.