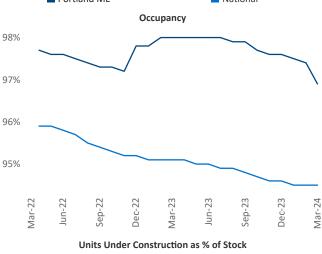

## Portland ME March 2024

**Portland ME** is the **116th** largest multifamily market with **15,418** completed units and **9,998** units in development, **2,250** of which have already broken ground.

New lease asking **rents** are at **\$1,895**, up **5.6%** ★ from the previous year placing Portland ME at **7th** overall in year-over-year rent growth.

Multifamily housing **demand** has been positive with **100** ▲ net units absorbed over the past twelve months. This is down **-259** ▼ units from the previous year's gain of **359** ▲ absorbed units.