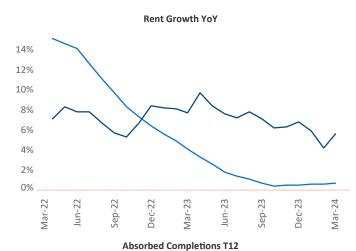

## Portland ME March 2024

**Portland ME** is the **116th** largest multifamily market with **15,418** completed units and **9,998** units in development, **2,250** of which have already broken ground.

New lease asking **rents** are at **\$1,895**, up **5.6%** ★ from the previous year placing Portland ME at **7th** overall in year-over-year rent growth.

Multifamily housing **demand** has been positive with **100** ▲ net units absorbed over the past twelve months. This is down **-259** ▼ units from the previous year's gain of **359** ▲ absorbed units.