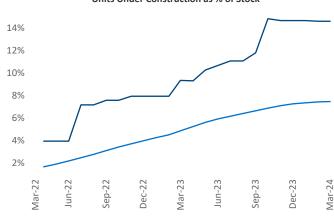

## Portland ME March 2024

**Portland ME** is the **116th** largest multifamily market with **15,418** completed units and **9,998** units in development, **2,250** of which have already broken ground.

New lease asking **rents** are at **\$1,895**, up **5.6%** ★ from the previous year placing Portland ME at **7th** overall in year-over-year rent growth.