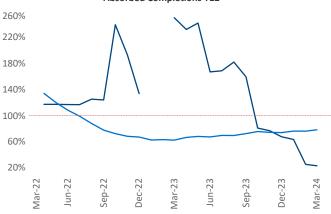

Multifamily housing **demand** has been positive with **100** ▲ net units absorbed over the past twelve months. This is down **-259** ▼ units from the previous year's gain of **359** ▲ absorbed units.