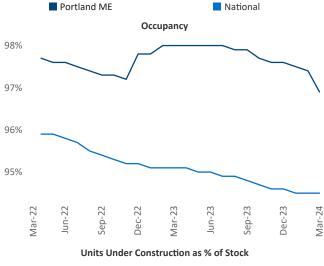

Multifamily housing **demand** has been positive with **100** ▲ net units absorbed over the past twelve months. This is down **-259** ▼ units from the previous year's gain of **359** ▲ absorbed units.