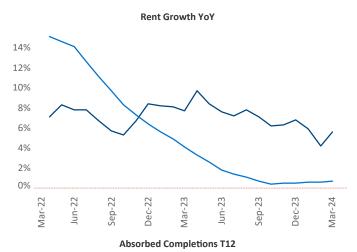

## Portland ME March 2024

**Portland ME** is the **116th** largest multifamily market with **15,418** completed units and **9,998** units in development, **2,250** of which have already broken ground.

New lease asking **rents** are at **\$1,895**, up **5.6%** ★ from the previous year placing Portland ME at **7th** overall in year-over-year rent growth.

Multifamily housing **demand** has been positive with **100** ▲ net units absorbed over the past twelve months. This is down **-259** ▼ units from the previous year's gain of **359** ▲ absorbed units.