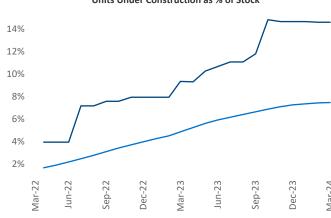

## Portland ME March 2024

**Portland ME** is the **116th** largest multifamily market with **15,418** completed units and **9,998** units in development, **2,250** of which have already broken ground.

New lease asking **rents** are at **\$1,895**, up **5.6%** ★ from the previous year placing Portland ME at **7th** overall in year-over-year rent growth.