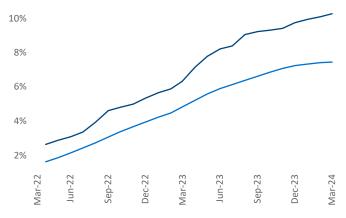

## Phoenix National Occupancy 96% 95% 94% 93% Jun-23 Mar-22 Jun-22 Sep-22 Dec-22 Mar-23 Sep-23 Dec-23 Mar-24

**Units Under Construction as % of Stock** 

Razvan Cimpean SEO Engineer Razvan-I.Cimpean@yardi.com