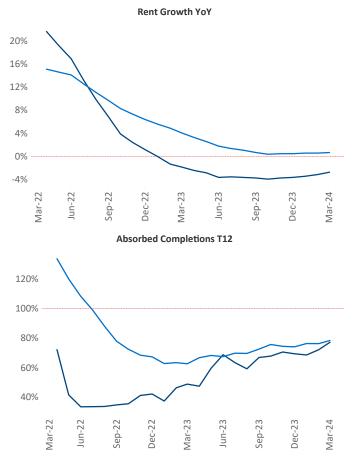

Phoenix March 2024

**Phoenix** is the **10th** largest multifamily market with **350,451** completed units and **144,172** units in development, **35,972** of which have already broken ground.

New lease asking **rents** are at **\$1,580**, down **-2.7% ▼** from the previous year placing Phoenix at **114th** overall in year-over-year rent growth.

Multifamily housing **demand** has been positive with **12,400** ▲ net units absorbed over the past twelve months. This is up **5,910** ▲ units from the previous year's gain of **6,490** ▲ absorbed units.