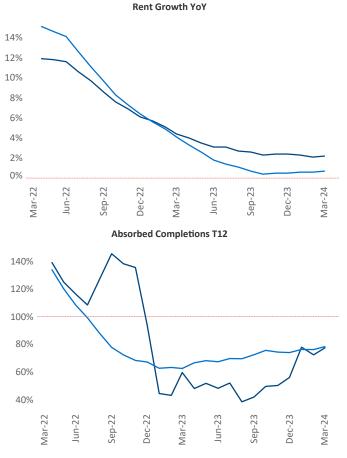

Philadelphia is the 9th largest multifamily market with
360,015 completed units and 93,125 units in development,
17,921 of which have already broken ground.

New lease asking **rents** are at **\$1,728**, up **2.2%** ▲ from the previous year placing Philadelphia at **55th** overall in year-over-year rent growth.

Multifamily housing **demand** has been positive with  $4,326 \blacktriangle$  net units absorbed over the past twelve months. This is up  $2,306 \blacktriangle$  units from the previous year's gain of  $2,020 \blacktriangle$  absorbed units.