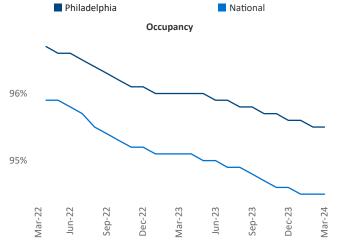

Philadelphia is the 9th largest multifamily market with
360,015 completed units and 93,125 units in development,
17,921 of which have already broken ground.

New lease asking **rents** are at **\$1,728**, up **2.2%** ▲ from the previous year placing Philadelphia at **55th** overall in year-over-year rent growth.

Multifamily housing **demand** has been positive with  $4,326 \blacktriangle$  net units absorbed over the past twelve months. This is up  $2,306 \blacktriangle$  units from the previous year's gain of  $2,020 \blacktriangle$  absorbed units.