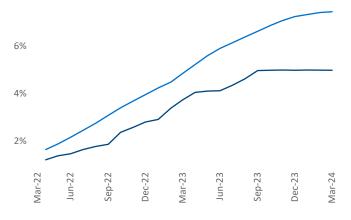

Philadelphia is the 9th largest multifamily market with
360,015 completed units and 93,125 units in development,
17,921 of which have already broken ground.

New lease asking **rents** are at **\$1,728**, up **2.2%** ▲ from the previous year placing Philadelphia at **55th** overall in year-over-year rent growth.