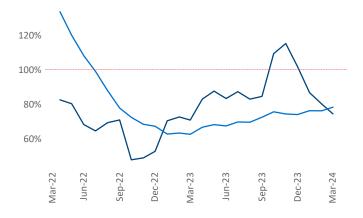

New lease asking **rents** are at \$1,553, down -1.4% ▼ from the previous year placing Pensacola at **105th** overall in year-over-year rent growth.

Multifamily housing **demand** has been positive with **1,752** ▲ net units absorbed over the past twelve months. This is down **-919** ▼ units from the previous year's gain of **2,671** ▲ absorbed units.