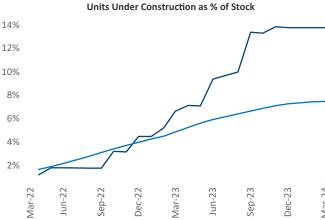

## Contacts

Jeff Adler Vice President Jeff.Adler@yardi.com Razvan Cimpean SEO Engineer Razvan-I.Cimpean@yardi.com Pensacola March 2024

**Pensacola** is the **84th** largest multifamily market with **42,358** completed units and **20,581** units in development, **5,825** of which have already broken ground.