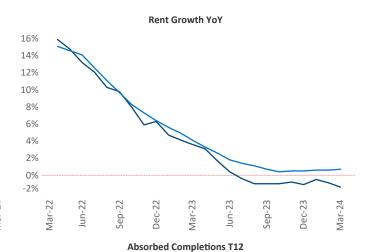

New lease asking **rents** are at \$1,553, down -1.4% ▼ from the previous year placing Pensacola at **105th** overall in year-over-year rent growth.

Multifamily housing **demand** has been positive with **1,752** ▲ net units absorbed over the past twelve months. This is down **-919** ▼ units from the previous year's gain of **2,671** ▲ absorbed units.