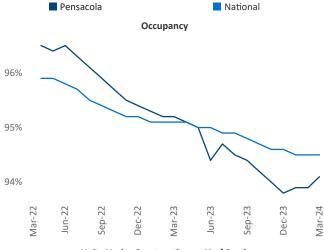

New lease asking **rents** are at \$1,553, down -1.4% ▼ from the previous year placing Pensacola at **105th** overall in year-over-year rent growth.

Multifamily housing **demand** has been positive with **1,752** ▲ net units absorbed over the past twelve months. This is down **-919** ▼ units from the previous year's gain of **2,671** ▲ absorbed units.