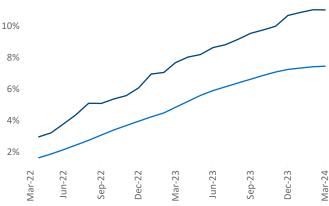

Employment in Orlando has grown by 2.0% ▲ over the past 12 months, while hourly wages have fallen by -1.6% ▼ YoY to \$30.90 according to the *Bureau of Labor Statistics*.