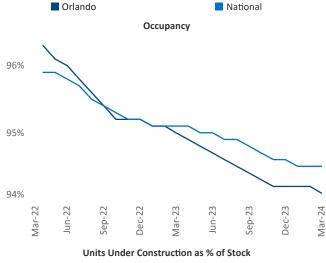

ident Jeff.Adler@yardi.com Razvan Cimpean SEO Engineer Razvan-I.Cimpean@yardi.com Orlando March 2024



**Orlando** is the **17th** largest multifamily market with **264,017** completed units and **162,079** units in development, **29,091** of which have already broken ground.

New lease asking **rents** are at \$1,775, down -3.0% ▼ from the previous year placing Orlando at 115th overall in year-over-year rent growth.

Multifamily housing **demand** has been positive with **7,761** ▲ net units absorbed over the past twelve months. This is up **3,527** ▲ units from the previous year's gain of **4,234** ▲ absorbed units.

Employment in Orlando has grown by 2.0% ▲ over the past 12 months, while hourly wages have fallen by -1.6% ▼ YoY to \$30.90 according to the *Bureau of Labor Statistics*.









## **DISCLAIMER**

ALTHOUGH EVERY EFFORT IS MADE TO ENSURE THE ACCURACY, TIMELINESS AND COMPLETENESS OF THE INFORMATION PROVIDED IN THIS PUBLICATION, THE INFORMATION IS PROVIDED "AS IS" AND YARDI MATRIX DOES NOT GUARANTEE, WARRANT, REPRESENT OR UNDERTAKE THAT THE INFORMATION PROVIDED IS CORRECT, ACCURATE, CURRENT OR COMPLETE. YARDI MATRIX IS NOT LIABLE FOR ANY LOSS, CLAIM, OR DEMAND ARISING DIRECTLY OR INDIRECTLY FROM ANY USE OR RELIANCE UPON THE INFORMATION CONTAINED HEREIN.

## **COPYRIGHT NOTICE**

This document, publication and/or presentation (collectively, 'document') is protected by copyright, trademark and other intellectual property laws. Use of this document is subject to the terms and conditions of Yardi Systems, Inc. dba Yardi Matrix's Terms of Use <a href="http://www.y