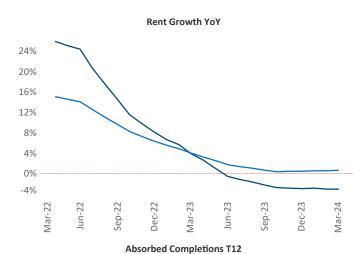

New lease asking **rents** are at \$1,775, down -3.0% ▼ from the previous year placing Orlando at 115th overall in year-over-year rent growth.

Multifamily housing **demand** has been positive with **7,761** ▲ net units absorbed over the past twelve months. This is up **3,527** ▲ units from the previous year's gain of **4,234** ▲ absorbed units.