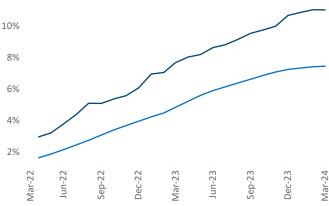

New lease asking **rents** are at \$1,775, down -3.0% ▼ from the previous year placing Orlando at 115th overall in year-over-year rent growth.

Multifamily housing **demand** has been positive with **7,761** ▲ net units absorbed over the past twelve months. This is up **3,527** ▲ units from the previous year's gain of **4,234** ▲ absorbed units.