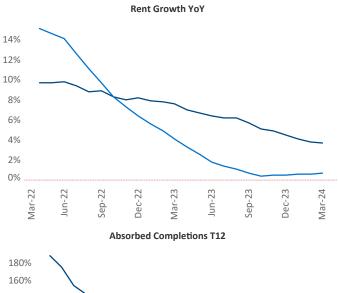

29

Nebraska City

Omaha March 2024

Omaha is the 50th largest multifamily market with 93,299 completed units and 30,122 units in development, 7,485 of which have already broken ground.

New lease asking **rents** are at **\$1,206**, up **3.7%** from the previous year placing Omaha at 28th overall in year-over-year rent growth.

Multifamily housing demand has been positive with **2,394** ▲ net units absorbed over the past twelve months. This is up **1,308** Inits from the previous year's gain of 1,086 A absorbed units.

**Employment** in Omaha has grown by **2.1% •** over the past 12 months, while hourly wages have risen by 4.3% A YoY to \$32.40 according to the Bureau of Labor Statistics.