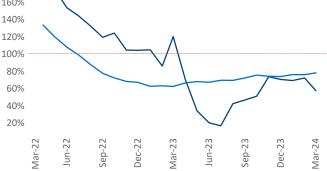

Multifamily housing demand has been positive with **2,394** ▲ net units absorbed over the past twelve months. This is up **1,308** Inits from the previous year's gain of 1,086 A absorbed units.

**Employment** in Omaha has grown by **2.1% •** over the past 12 months, while hourly wages have risen by 4.3% A YoY to \$32.40 according to the Bureau of Labor Statistics.