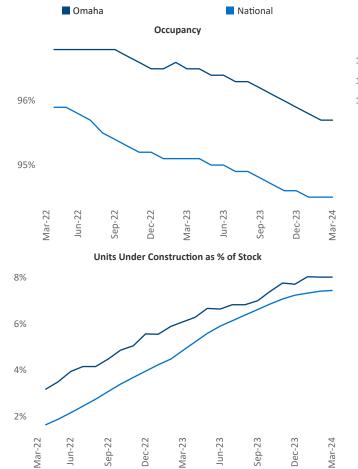

29

Nebraska City

Omaha March 2024

Omaha is the 50th largest multifamily market with 93,299 completed units and 30,122 units in development, 7,485 of which have already broken ground.

New lease asking **rents** are at **\$1,206**, up **3.7%** from the previous year placing Omaha at 28th overall in year-over-year rent growth.