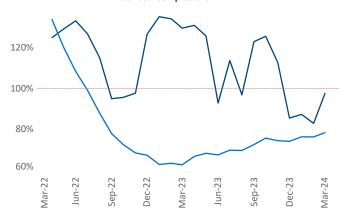

Employment in Northern New Jersey has grown by 2.3% ▲ over the past 12 months, while hourly wages have risen by 2.3% ▲ YoY to \$37.05 according to the *Bureau of Labor Statistics*.

Units Under Construction as % of Stock

## Absorbed Completions T12