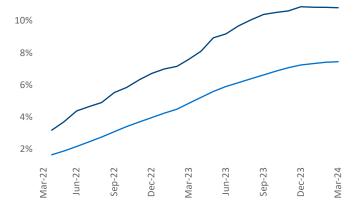

New lease asking **rents** are at \$2,485, up 3.3% ▲ from the previous year placing Northern New Jersey at 32nd overall in year-over-year rent growth.

Multifamily housing **demand** has been positive with **9,292** ▲ net units absorbed over the past twelve months. This is down **-519** ▼ units from the previous year's gain of **9,811** ▲ absorbed units.

## Absorbed Completions T12