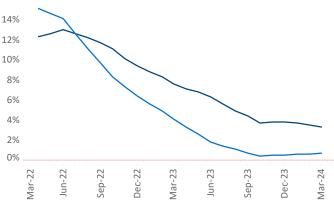

New lease asking **rents** are at \$2,485, up 3.3% ▲ from the previous year placing Northern New Jersey at 32nd overall in year-over-year rent growth.

Multifamily housing **demand** has been positive with **9,292** ▲ net units absorbed over the past twelve months. This is down **-519** ▼ units from the previous year's gain of **9,811** ▲ absorbed units.

# Rent Growth YoY