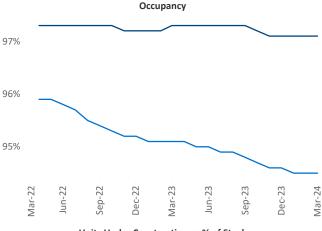

New lease asking **rents** are at \$2,485, up 3.3% ▲ from the previous year placing Northern New Jersey at 32nd overall in year-over-year rent growth.

Multifamily housing **demand** has been positive with **9,292** ▲ net units absorbed over the past twelve months. This is down **-519** ▼ units from the previous year's gain of **9,811** ▲ absorbed units.