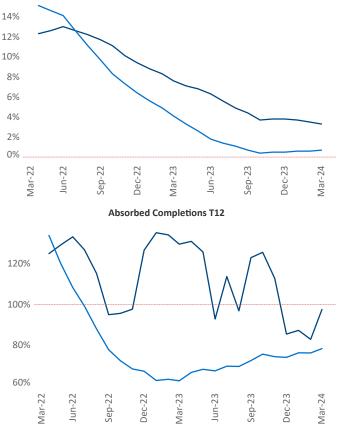

New lease asking **rents** are at **\$2,485**, up **3.3%** from the previous year placing Northern New Jersey at **32nd** overall in year-over-year rent growth.

Multifamily housing **demand** has been positive with 9,292 ▲ net units absorbed over the past twelve months. This is down -519 ▼ units from the previous year's gain of 9,811 ▲ absorbed units.