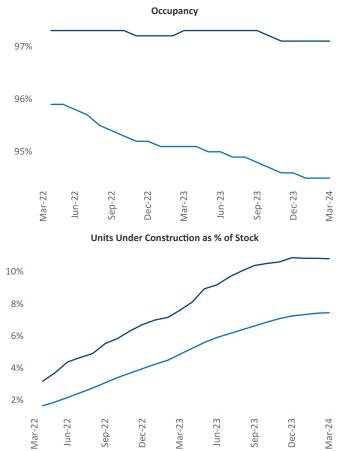

## tacts

Northern New Jersey March 2024

**Northern New Jersey** is the **16th** largest multifamily market with **264,378** completed units and **137,119** units in development, **28,591** of which have already broken ground.

New lease asking **rents** are at **\$2,485**, up **3.3%** from the previous year placing Northern New Jersey at **32nd** overall in year-over-year rent growth.

Multifamily housing **demand** has been positive with 9,292 ▲ net units absorbed over the past twelve months. This is down -519 ▼ units from the previous year's gain of 9,811 ▲ absorbed units.