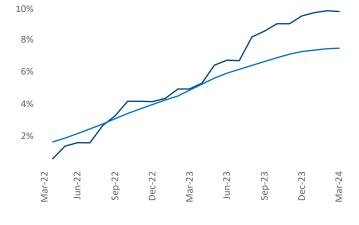

**Units Under Construction as % of Stock** 

Rent Growth YoY 18% 16% 14% 12% 10% 8% 6% 4% 2% 0% -2% Sep-23 Sep-22 Jun-22 Mar-23 Jun-23 Dec-23 Mar-24 Mar-22