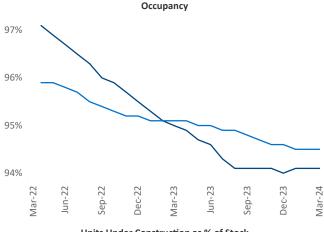

## North Central Florida March 2024

North Central Florida is the 64th largest multifamily market with 59,340 completed units and 35,222 units in development, 5,768 of which have already broken ground.

New lease asking **rents** are at \$1,469, down -1.7% ▼ from the previous year placing North Central Florida at 108th overall in year-over-year rent growth.