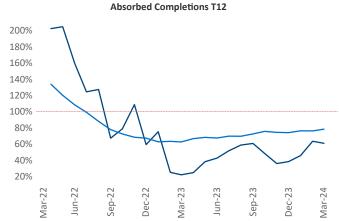

Multifamily housing demand has been positive with **1,311** ▲ net units absorbed over the past twelve months. This is up 1,006 ▲ units from the previous year's gain of **305** ▲ absorbed units.

Employment in North Central Florida has grown by 1.7% ▲ over the past 12 months, while hourly wages have risen by **10.8%** ▲ YoY to \$30.03 according to the *Bureau of Labor* Statistics.