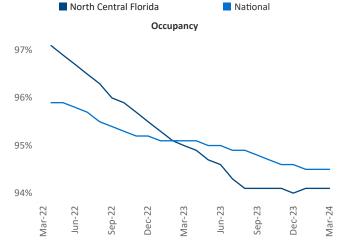

New lease asking **rents** are at **\$1,469**, down **-1.7%** ▼ from the previous year placing North Central Florida at **108th** overall in year-over-year rent growth.

Multifamily housing **demand** has been positive with **1,311** ▲ net units absorbed over the past twelve months. This is up **1,006** ▲ units from the previous year's gain of **305** ▲ absorbed units.