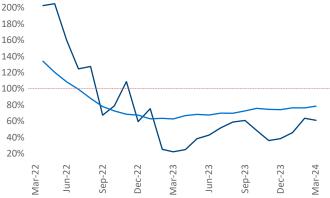

New lease asking **rents** are at **\$1,469**, down **-1.7%** ▼ from the previous year placing North Central Florida at **108th** overall in year-over-year rent growth.

Multifamily housing **demand** has been positive with **1,311** ▲ net units absorbed over the past twelve months. This is up **1,006** ▲ units from the previous year's gain of **305** ▲ absorbed units.