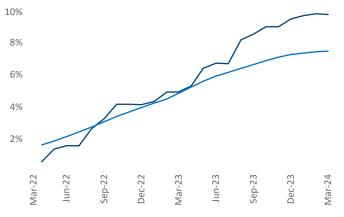

New lease asking **rents** are at **\$1,469**, down **-1.7%** ▼ from the previous year placing North Central Florida at **108th** overall in year-over-year rent growth.

Multifamily housing **demand** has been positive with **1,311** ▲ net units absorbed over the past twelve months. This is up **1,006** ▲ units from the previous year's gain of **305** ▲ absorbed units.