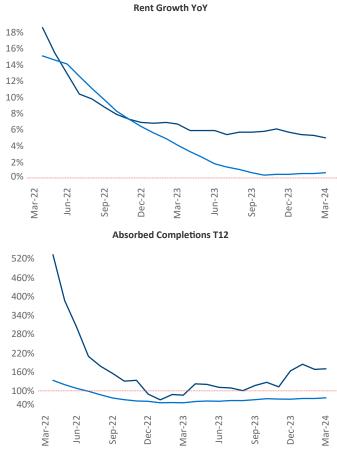

New lease asking **rents** are at **\$4,458**, up **5.0%**▲ from the previous year placing New York at 12th overall in year-over-year rent growth.

Multifamily housing demand has been positive with **7,278**▲ net units absorbed over the past twelve months. This is up **1,030** Inits from the previous year's gain of **6,248** ▲ absorbed units.

**Employment** in New York has grown by **1.1%** A over the past 12 months, while hourly wages have risen by 1.4% YoY to \$39.20 according to the Bureau of Labor Statistics.

Mar-23

Jun-23

Sep-23

Dec-23

Mar-24