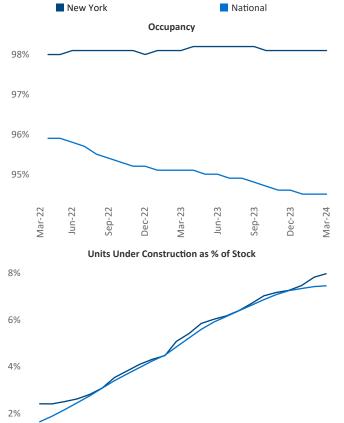

Garden City

Hempstead

East Hills

Great Neck

Razvan Cimpean SEO Engineer Razvan-I.Cimpean@yardi.com New York March 2024

New York is the 3rd largest multifamily market with 599,603 completed units and 140,497 units in development, 47,741 of which have already broken ground.

New lease asking **rents** are at **\$4,458**, up **5.0%**▲ from the previous year placing New York at 12th overall in year-over-year rent growth.

Multifamily housing demand has been positive with **7,278**▲ net units absorbed over the past twelve months. This is up **1,030** Inits from the previous year's gain of **6,248** ▲ absorbed units.

**Employment** in New York has grown by **1.1%** A over the past 12 months, while hourly wages have risen by 1.4% YoY to \$39.20 according to the Bureau of Labor Statistics.

Mar-23

Jun-23

Sep-23

Dec-23

Mar-24