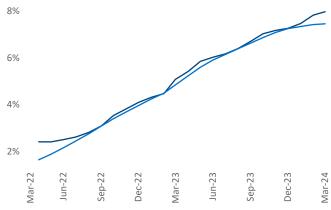

r@yardi.com Razvan Cimpean SEO Engineer Razvan-I.Cimpean@yardi.com New York March 2024

**New York** is the **3rd** largest multifamily market with **599,603** completed units and **140,497** units in development, **47,741** of which have already broken ground.

New lease asking **rents** are at \$4,458, up 5.0% ▲ from the previous year placing New York at 12th overall in year-over-year rent growth.

Multifamily housing **demand** has been positive with **7,278** ▲ net units absorbed over the past twelve months. This is up **1,030** ▲ units from the previous year's gain of **6,248** ▲ absorbed units.

**Employment** in New York has grown by **1.1%** △ over the past 12 months, while hourly wages have risen by **1.4%** △ YoY to **\$39.20** according to the *Bureau of Labor Statistics*.











## **DISCLAIMER**

ALTHOUGH EVERY EFFORT IS MADE TO ENSURE THE ACCURACY, TIMELINESS AND COMPLETENESS OF THE INFORMATION PROVIDED IN THIS PUBLICATION, THE INFORMATION IS PROVIDED "AS IS" AND YARDI MATRIX DOES NOT GUARANTEE, WARRANT, REPRESENT OR UNDERTAKE THAT THE INFORMATION PROVIDED IS CORRECT, ACCURATE, CURRENT OR COMPLETE. YARDI MATRIX IS NOT LIABLE FOR ANY LOSS, CLAIM, OR DEMAND ARISING DIRECTLY OR INDIRECTLY FROM ANY USE OR RELIANCE UPON THE INFORMATION CONTAINED HEREIN.

## **COPYRIGHT NOTICE**

This document, publication and/or presentation (collectively, 'document') is protected by copyright, trademark and other intellectual property laws. Use of this document is subject to the terms and conditions of Yardi Systems, Inc. dba Yardi Matrix's Terms of Use <a href="http://www.yar