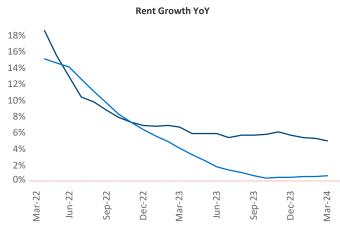

New lease asking **rents** are at \$4,458, up 5.0% ▲ from the previous year placing New York at 12th overall in year-over-year rent growth.

Multifamily housing **demand** has been positive with **7,278** ▲ net units absorbed over the past twelve months. This is up **1,030** ▲ units from the previous year's gain of **6,248** ▲ absorbed units.