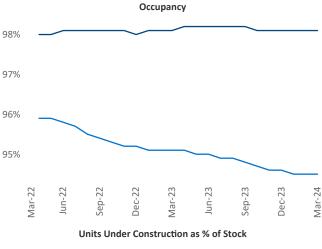

ler@yardi.com Razvan Cimpean SEO Engineer Razvan-I.Cimpean@yardi.com New York March 2024

**New York** is the **3rd** largest multifamily market with **599,603** completed units and **140,497** units in development, **47,741** of which have already broken ground.

New lease asking **rents** are at \$4,458, up 5.0% ▲ from the previous year placing New York at 12th overall in year-over-year rent growth.

Multifamily housing **demand** has been positive with **7,278** ▲ net units absorbed over the past twelve months. This is up **1,030** ▲ units from the previous year's gain of **6,248** ▲ absorbed units.

**Employment** in New York has grown by **1.1%** △ over the past 12 months, while hourly wages have risen by **1.4%** △ YoY to **\$39.20** according to the *Bureau of Labor Statistics*.











## **DISCLAIMER**

ALTHOUGH EVERY EFFORT IS MADE TO ENSURE THE ACCURACY, TIMELINESS AND COMPLETENESS OF THE INFORMATION PROVIDED IN THIS PUBLICATION, THE INFORMATION IS PROVIDED "AS IS" AND YARDI MATRIX DOES NOT GUARANTEE, WARRANT, REPRESENT OR UNDERTAKE THAT THE INFORMATION PROVIDED IS CORRECT, ACCURATE, CURRENT OR COMPLETE. YARDI MATRIX IS NOT LIABLE FOR ANY LOSS, CLAIM, OR DEMAND ARISING DIRECTLY OR INDIRECTLY FROM ANY USE OR RELIANCE UPON THE INFORMATION CONTAINED HEREIN.

## **COPYRIGHT NOTICE**

This document, publication and/or presentation (collectively, 'document') is protected by copyright, trademark and other intellectual property laws. Use of this document is subject to the terms and conditions of Yardi Systems, Inc. dba Yardi Matrix's Terms of Use <a href="http://www.y