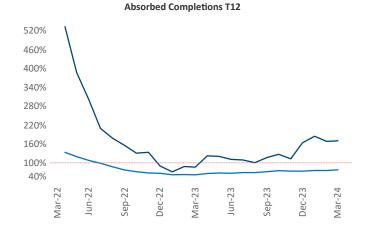

New lease asking **rents** are at \$4,458, up 5.0% ▲ from the previous year placing New York at 12th overall in year-over-year rent growth.

Multifamily housing **demand** has been positive with **7,278** ▲ net units absorbed over the past twelve months. This is up **1,030** ▲ units from the previous year's gain of **6,248** ▲ absorbed units.