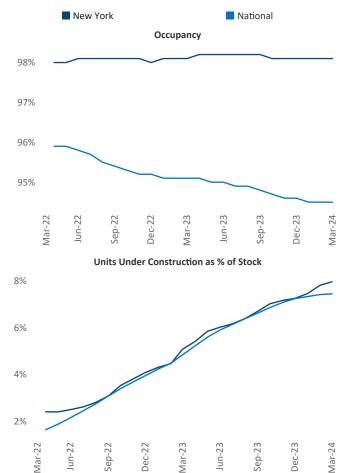

Garden City

Hempstead

East Hills

Contacts

Razvan Cimpean SEO Engineer <u>Razvan-I.Cimpean@yardi.com</u> New York March 2024

**New York** is the **3rd** largest multifamily market with **599,603** completed units and **140,497** units in development, **47,741** of which have already broken ground.