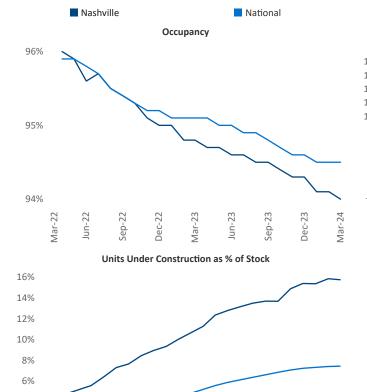

## Contacts

Mc

Mar-24

Jeff Adler Vice President Jeff.Adler@yardi.com

Hartsville

Razvan Cimpean SEO Engineer <u>Razvan-I.Cimpean@yardi.com</u> Nashville March 2024

**Nashville** is the **31st** largest multifamily market with **181,543** completed units and **89,142** units in development, **28,557** of which have already broken ground.

New lease asking **rents** are at **\$1,622**, down -**2.2% ▼** from the previous year placing Nashville at **109th** overall in year-over-year rent growth.

Multifamily housing **demand** has been positive with **7,539** ▲ net units absorbed over the past twelve months. This is up **2,881** ▲ units from the previous year's gain of **4,658** ▲ absorbed units.

**Employment** in Nashville has grown by **0.8%** A over the past 12 months, while hourly wages have risen by **3.4%** YoY to **\$33.64** according to the *Bureau of Labor Statistics*.

**Rent Growth YoY** 