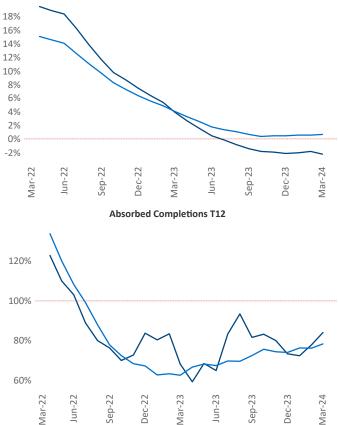

New lease asking **rents** are at **\$1,622**, down -**2.2% ▼** from the previous year placing Nashville at **109th** overall in year-over-year rent growth.

Multifamily housing **demand** has been positive with **7,539** ▲ net units absorbed over the past twelve months. This is up **2,881** ▲ units from the previous year's gain of **4,658** ▲ absorbed units.

**Employment** in Nashville has grown by **0.8%** A over the past 12 months, while hourly wages have risen by **3.4%** YoY to **\$33.64** according to the *Bureau of Labor Statistics*.

**Rent Growth YoY** 