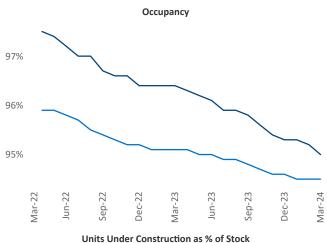

New lease asking **rents** are at \$1,423, up 0.6% ▲ from the previous year placing Montana at 86th overall in year-over-year rent growth.

Multifamily housing **demand** has been positive with **1,412** ▲ net units absorbed over the past twelve months. This is up **1,293** ▲ units from the previous year's gain of **119** ▲ absorbed units.