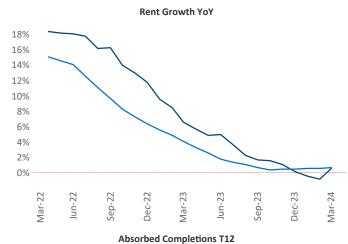

New lease asking **rents** are at \$1,423, up 0.6% ▲ from the previous year placing Montana at 86th overall in year-over-year rent growth.

Multifamily housing **demand** has been positive with **1,412** ▲ net units absorbed over the past twelve months. This is up **1,293** ▲ units from the previous year's gain of **119** ▲ absorbed units.