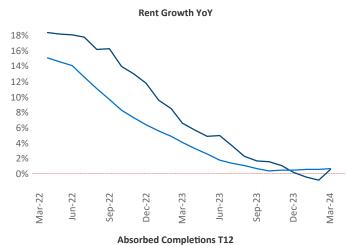

## Montana March 2024

Montana is the 115th largest multifamily market with 18,339 completed units and 14,792 units in development, 5,227 of which have already broken ground.

New lease asking **rents** are at **\$1,423**, up **0.6%** ★ from the previous year placing Montana at **86th** overall in year-over-year rent growth.

Multifamily housing **demand** has been positive with **1,412** ▲ net units absorbed over the past twelve months. This is up **1,293** ▲ units from the previous year's gain of **119** ▲ absorbed units.