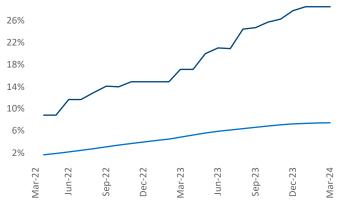

dler@yardi.com Razvan

Razvan Cimpean SEO Engineer Razvan-I.Cimpean@yardi.com

## Montana March 2024

Montana is the 115th largest multifamily market with 18,339 completed units and 14,792 units in development, 5,227 of which have already broken ground.

New lease asking **rents** are at **\$1,423**, up **0.6%** ★ from the previous year placing Montana at **86th** overall in year-over-year rent growth.

Multifamily housing **demand** has been positive with **1,412** ▲ net units absorbed over the past twelve months. This is up **1,293** ▲ units from the previous year's gain of **119** ▲ absorbed units.

**Employment** in Montana has grown by **2.0%** ▲ over the past 12 months, while hourly wages have risen by **6.5%** ▲ YoY to **\$31.01** according to the *Bureau of Labor Statistics*.