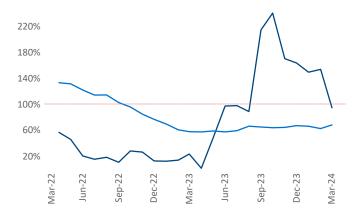

Multifamily housing **demand** has been positive with **1,412** ▲ net units absorbed over the past twelve months. This is up **1,293** ▲ units from the previous year's gain of **119** ▲ absorbed units.