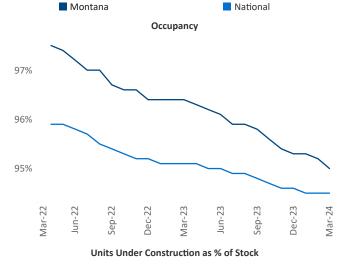

.Adler@yardi.com Razvan

Razvan Cimpean SEO Engineer Razvan-I.Cimpean@yardi.com

## Montana March 2024

Montana is the 115th largest multifamily market with 18,339 completed units and 14,792 units in development, 5,227 of which have already broken ground.

New lease asking **rents** are at **\$1,423**, up **0.6%** ★ from the previous year placing Montana at **86th** overall in year-over-year rent growth.

Multifamily housing **demand** has been positive with **1,412** ▲ net units absorbed over the past twelve months. This is up **1,293** ▲ units from the previous year's gain of **119** ▲ absorbed units.

**Employment** in Montana has grown by **2.0%** ▲ over the past 12 months, while hourly wages have risen by **6.5%** ▲ YoY to **\$31.01** according to the *Bureau of Labor Statistics*.