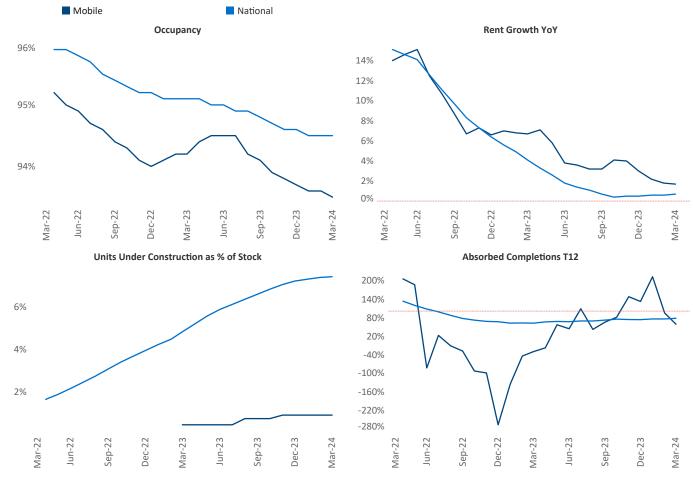

New lease asking **rents** are at **\$1,201**, up **1.7%** ▲ from the previous year placing Mobile at **67th** overall in year-over-year rent growth.

Multifamily housing **demand** has been positive with **160** ▲ net units absorbed over the past twelve months. This is up **300** ▲ units from the previous year's loss of **-140** ▼ absorbed units.

**Employment** in Mobile has grown by **0.8%** ▲ over the past 12 months, while hourly wages have risen by **4.9%** ▲ YoY to **\$27.96** according to the *Bureau of Labor Statistics*.