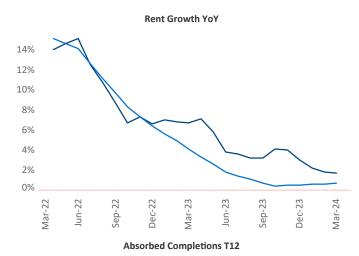

New lease asking **rents** are at **\$1,201**, up **1.7%** ▲ from the previous year placing Mobile at **67th** overall in year-over-year rent growth.

Multifamily housing **demand** has been positive with **160** ▲ net units absorbed over the past twelve months. This is up **300** ▲ units from the previous year's loss of **-140** ▼ absorbed units.