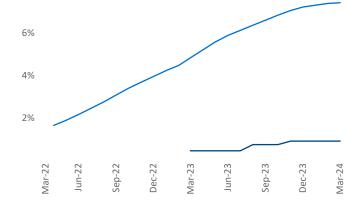

ce President Jeff.Adler@yardi.com Razvan Cimpean SEO Engineer Razvan-I.Cimpean@yardi.com Mobile March 2024

**Mobile** is the **94th** largest multifamily market with **33,706** completed units and **3,728** units in development, **300** of which have already broken ground.

New lease asking **rents** are at **\$1,201**, up **1.7%** ▲ from the previous year placing Mobile at **67th** overall in year-over-year rent growth.

Multifamily housing **demand** has been positive with **160** ▲ net units absorbed over the past twelve months. This is up **300** ▲ units from the previous year's loss of **-140** ▼ absorbed units.

Employment in Mobile has grown by 0.8% ▲ over the past 12 months, while hourly wages have risen by 4.9% ▲ YoY to \$27.96 according to the *Bureau of Labor Statistics*.