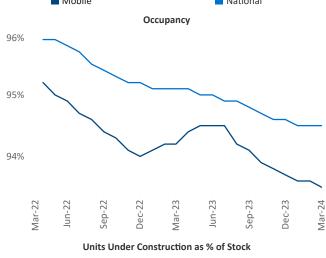

Vice President Jeff.Adler@yardi.com Razvan Cimpean SEO Engineer Razvan-I.Cimpean@yardi.com Mobile March 2024

**Mobile** is the **94th** largest multifamily market with **33,706** completed units and **3,728** units in development, **300** of which have already broken ground.

New lease asking **rents** are at **\$1,201**, up **1.7%** ▲ from the previous year placing Mobile at **67th** overall in year-over-year rent growth.

Multifamily housing **demand** has been positive with **160** ▲ net units absorbed over the past twelve months. This is up **300** ▲ units from the previous year's loss of **-140** ▼ absorbed units.

Employment in Mobile has grown by 0.8% ▲ over the past 12 months, while hourly wages have risen by 4.9% ▲ YoY to \$27.96 according to the *Bureau of Labor Statistics*.