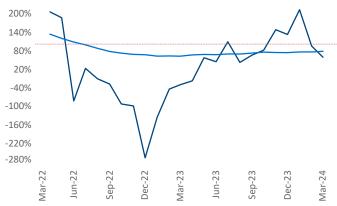

New lease asking **rents** are at **\$1,201**, up **1.7%** ▲ from the previous year placing Mobile at **67th** overall in year-over-year rent growth.

Multifamily housing **demand** has been positive with **160** ▲ net units absorbed over the past twelve months. This is up **300** ▲ units from the previous year's loss of **-140** ▼ absorbed units.