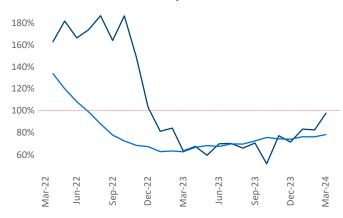

New lease asking **rents** are at \$1,446, up 4.4% ▲ from the previous year placing Milwaukee at 20th overall in year-over-year rent growth.

Multifamily housing **demand** has been positive with **2,900** ▲ net units absorbed over the past twelve months. This is up **1,507** ▲ units from the previous year's gain of **1,393** ▲ absorbed units.