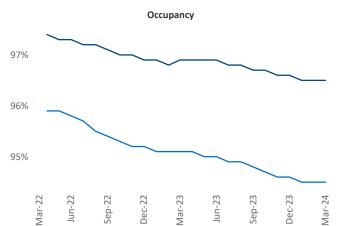

resident Jeff.Adler@yardi.com Razvan Cimpean SEO Engineer Razvan-I.Cimpean@yardi.com Milwaukee March 2024

Milwaukee is the 49th largest multifamily market with 94,778 completed units and 36,704 units in development, 6,420 of which have already broken ground.

New lease asking **rents** are at \$1,446, up 4.4% ▲ from the previous year placing Milwaukee at 20th overall in year-over-year rent growth.

Multifamily housing **demand** has been positive with **2,900** ▲ net units absorbed over the past twelve months. This is up **1,507** ▲ units from the previous year's gain of **1,393** ▲ absorbed units.

**Employment** in Milwaukee has shrunk by **-0.3%** ▼ over the past 12 months, while hourly wages have risen by **3.2%** ▲ YoY to **\$34.66** according to the *Bureau of Labor Statistics*.





**Units Under Construction as % of Stock** 







## **DISCLAIMER**

ALTHOUGH EVERY EFFORT IS MADE TO ENSURE THE ACCURACY, TIMELINESS AND COMPLETENESS OF THE INFORMATION PROVIDED IN THIS PUBLICATION, THE INFORMATION IS PROVIDED "AS IS" AND YARDI MATRIX DOES NOT GUARANTEE, WARRANT, REPRESENT OR UNDERTAKE THAT THE INFORMATION PROVIDED IS CORRECT, ACCURATE, CURRENT OR COMPLETE. YARDI MATRIX IS NOT LIABLE FOR ANY LOSS, CLAIM, OR DEMAND ARISING DIRECTLY OR INDIRECTLY FROM ANY USE OR RELIANCE UPON THE INFORMATION CONTAINED HEREIN.

## **COPYRIGHT NOTICE**

This document, publication and/or presentation (collectively, 'document') is protected by copyright, trademark and other intellectual property laws. Use of this document is subject to the terms and conditions of Yardi Systems, Inc. dba Yard