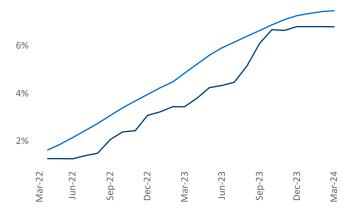

**Employment** in Milwaukee has shrunk by **-0.3%** ▼ over the past 12 months, while hourly wages have risen by **3.2%** ▲ YoY to **\$34.66** according to the *Bureau of Labor Statistics*.

**Units Under Construction as % of Stock** 