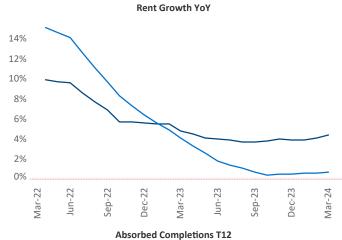

New lease asking **rents** are at \$1,446, up 4.4% ▲ from the previous year placing Milwaukee at 20th overall in year-over-year rent growth.

Multifamily housing **demand** has been positive with **2,900** ▲ net units absorbed over the past twelve months. This is up **1,507** ▲ units from the previous year's gain of **1,393** ▲ absorbed units.