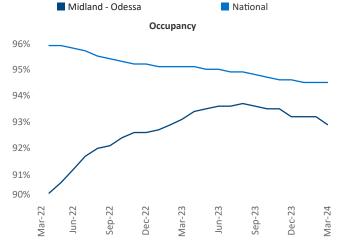

New lease asking **rents** are at **\$1,370**, up **7.6%** ▲ from the previous year placing Midland - Odessa at **2nd** overall in year-over-year rent growth.

Multifamily housing **demand** has been positive with **294** ▲ net units absorbed over the past twelve months. This is down **-1,599** ▼ units from the previous year's gain of **1,893** ▲ absorbed units.