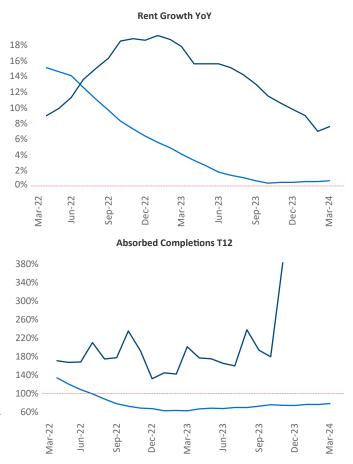

New lease asking **rents** are at **\$1,370**, up **7.6%** ▲ from the previous year placing Midland - Odessa at **2nd** overall in year-over-year rent growth.

Multifamily housing **demand** has been positive with **294** ▲ net units absorbed over the past twelve months. This is down **-1,599** ▼ units from the previous year's gain of **1,893** ▲ absorbed units.