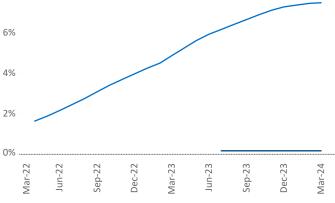

Employment in Midland - Odessa has grown by 1.8% ▲ over the past 12 months, while hourly wages have risen by
0.8% ▲ YoY to \$33.92 according to the *Bureau of Labor Statistics*.

Andrews Andrews Andrews Stanton Notrees Odessa Penwell Midkiff Q 2024 Mepbox © OpenStreetMap