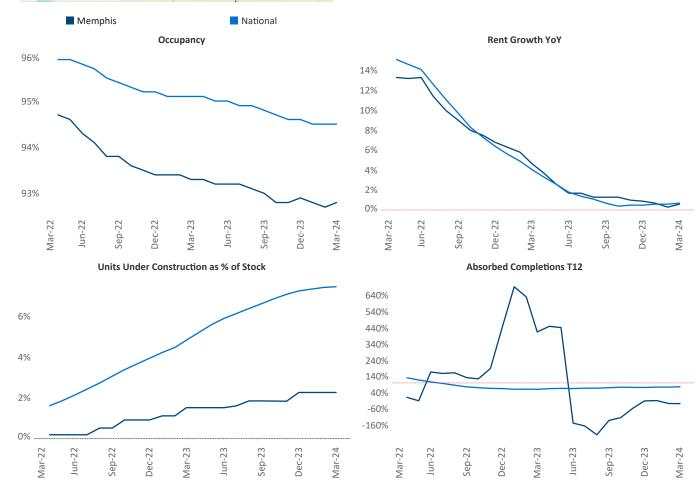

New lease asking **rents** are at **\$1,166**, up **0.6%** ▲ from the previous year placing Memphis at **86th** overall in year-over-year rent growth.

Multifamily housing **demand** has been negative with -317 ▼ net units absorbed over the past twelve months. This is down -1,939 ▼ units from the previous year's gain of 1,622 ▲ absorbed units.