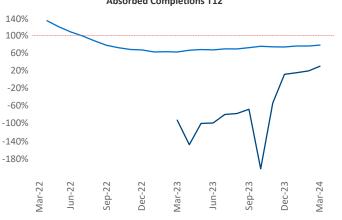

New lease asking **rents** are at \$962, up 0.8% ▲ from the previous year placing McAllen at 80th overall in year-over-year rent growth.

Multifamily housing **demand** has been positive with **87** ▲ net units absorbed over the past twelve months. This is up **173** ▲ units from the previous year's loss of **-86** ▼ absorbed units.