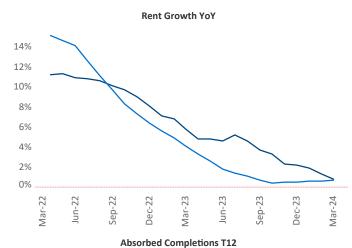

New lease asking **rents** are at \$962, up 0.8% ▲ from the previous year placing McAllen at 80th overall in year-over-year rent growth.

Multifamily housing **demand** has been positive with **87** ▲ net units absorbed over the past twelve months. This is up **173** ▲ units from the previous year's loss of **-86** ▼ absorbed units.