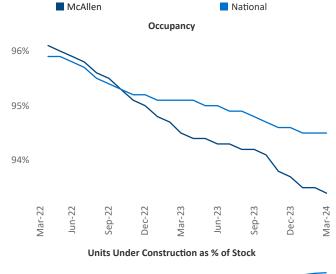

New lease asking **rents** are at \$962, up 0.8% ▲ from the previous year placing McAllen at 80th overall in year-over-year rent growth.

Multifamily housing **demand** has been positive with **87** ▲ net units absorbed over the past twelve months. This is up **173** ▲ units from the previous year's loss of **-86** ▼ absorbed units.