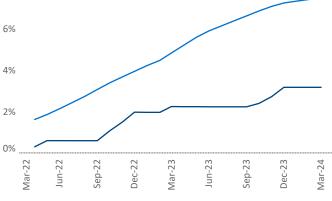

New lease asking **rents** are at \$962, up 0.8% ▲ from the previous year placing McAllen at 80th overall in year-over-year rent growth.

Multifamily housing **demand** has been positive with **87** ▲ net units absorbed over the past twelve months. This is up **173** ▲ units from the previous year's loss of **-86** ▼ absorbed units.