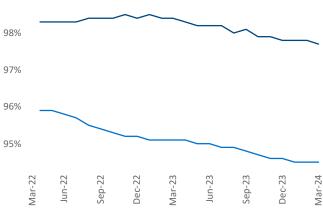

**Employment** in Madison has grown by **1.0%** ▲ over the past 12 months, while hourly wages have risen by **2.9%** ▲ YoY to **\$33.93** according to the *Bureau of Labor Statistics*.

Units Under Construction as % of Stock