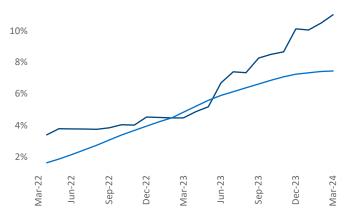

New lease asking **rents** are at \$1,556, up 5.9% ▲ from the previous year placing Madison at 5th overall in year-over-year rent growth.

Multifamily housing **demand** has been positive with **3,049** ▲ net units absorbed over the past twelve months. This is down **-244** ▼ units from the previous year's gain of **3,293** ▲ absorbed units.