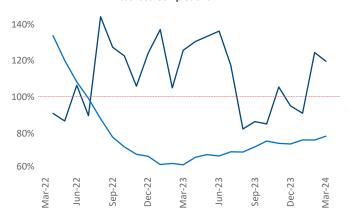

New lease asking **rents** are at \$1,556, up 5.9% ▲ from the previous year placing Madison at 5th overall in year-over-year rent growth.

Multifamily housing **demand** has been positive with **3,049** ▲ net units absorbed over the past twelve months. This is down **-244** ▼ units from the previous year's gain of **3,293** ▲ absorbed units.

Rent Growth YoY

Absorbed Completions T12