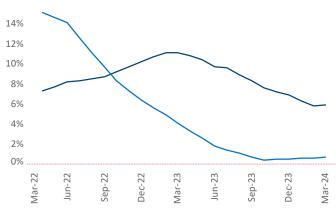

## Contacts

Jeff Adler Vice President Jeff.Adler@yardi.com Razvan Cimpean SEO Engineer Razvan-I.Cimpean@yardi.com Madison March 2024

**Madison** is the **66th** largest multifamily market with **58,112** completed units and **21,343** units in development, **6,395** of which have already broken ground.

New lease asking **rents** are at \$1,556, up 5.9% ▲ from the previous year placing Madison at 5th overall in year-over-year rent growth.

Multifamily housing **demand** has been positive with **3,049** ▲ net units absorbed over the past twelve months. This is down **-244** ▼ units from the previous year's gain of **3,293** ▲ absorbed units.

Rent Growth YoY

Absorbed Completions T12