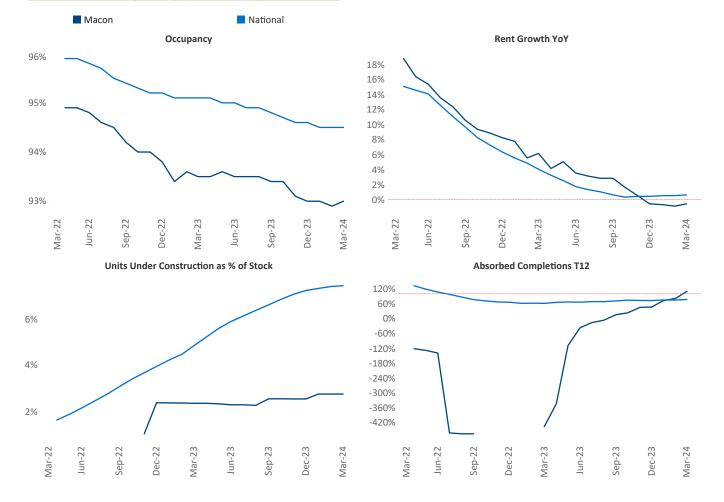

New lease asking **rents** are at \$1,131, down -0.5% ▼ from the previous year placing Macon at 98th overall in year-over-year rent growth.

Multifamily housing **demand** has been positive with **987** ▲ net units absorbed over the past twelve months. This is up **1,566** ▲ units from the previous year's loss of **-579** ▼ absorbed units.

Employment in Macon has grown by 0.4% ▲ over the past 12 months, while hourly wages have risen by 6.1% ▲ YoY to \$25.89 according to the *Bureau of Labor Statistics*.