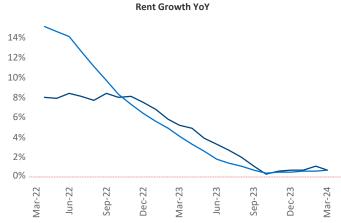

New lease asking **rents** are at \$911, up 0.7% ▲ from the previous year placing Lubbock at 83rd overall in year-over-year rent growth.

Multifamily housing **demand** has been positive with **31** ▲ net units absorbed over the past twelve months. This is down **-327** ▼ units from the previous year's gain of **358** ▲ absorbed units.