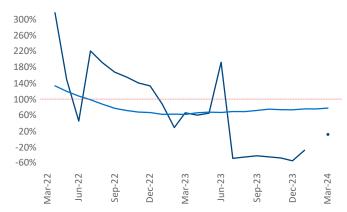

New lease asking **rents** are at \$911, up 0.7% ▲ from the previous year placing Lubbock at 83rd overall in year-over-year rent growth.

Multifamily housing **demand** has been positive with **31** ▲ net units absorbed over the past twelve months. This is down **-327** ▼ units from the previous year's gain of **358** ▲ absorbed units.

**Employment** in Lubbock has grown by **2.0%** ▲ over the past 12 months, while hourly wages have fallen by **-2.4%** ▼ YoY to **\$21.46** according to the *Bureau of Labor Statistics*.

**Absorbed Completions T12** 