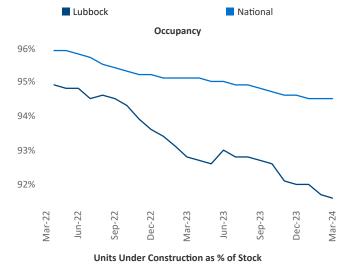

New lease asking **rents** are at \$911, up 0.7% ▲ from the previous year placing Lubbock at 83rd overall in year-over-year rent growth.

Multifamily housing **demand** has been positive with **31** ▲ net units absorbed over the past twelve months. This is down **-327** ▼ units from the previous year's gain of **358** ▲ absorbed units.