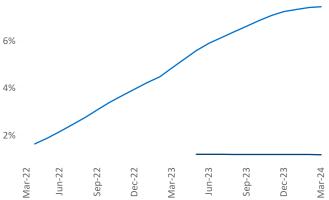

**Employment** in Lubbock has grown by **2.0%** ▲ over the past 12 months, while hourly wages have fallen by **-2.4%** ▼ YoY to **\$21.46** according to the *Bureau of Labor Statistics*.

**Absorbed Completions T12** 