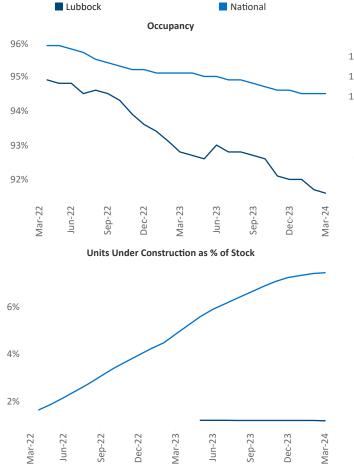

Razvan Cimpean SEO Engineer <u>Razvan-I.Cimpean@yardi.com</u>

Contacts

Lubbock March 2024

**Lubbock** is the **111th** largest multifamily market with **21,879** completed units and **3,015** units in development, **257** of which have already broken ground.

New lease asking **rents** are at **\$911**, up **0.7%** ▲ from the previous year placing Lubbock at **83rd** overall in year-over-year rent growth.

Multifamily housing **demand** has been positive with **31**▲ net units absorbed over the past twelve months. This is down -**327 ▼** units from the previous year's gain of **358** ▲ absorbed units.