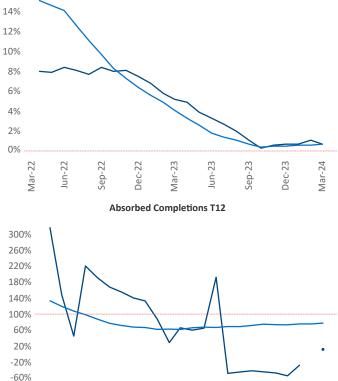

New lease asking **rents** are at **\$911**, up **0.7%** ▲ from the previous year placing Lubbock at **83rd** overall in year-over-year rent growth.

Multifamily housing **demand** has been positive with **31**▲ net units absorbed over the past twelve months. This is down -**327 ▼** units from the previous year's gain of **358** ▲ absorbed units.