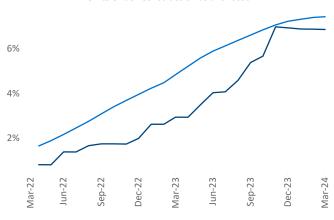

New lease asking **rents** are at \$1,209, up 5.0% ▲ from the previous year placing Louisville at 12th overall in year-over-year rent growth.

Multifamily housing **demand** has been positive with **1,324** ▲ net units absorbed over the past twelve months. This is down **-342** ▼ units from the previous year's gain of **1,666** ▲ absorbed units.