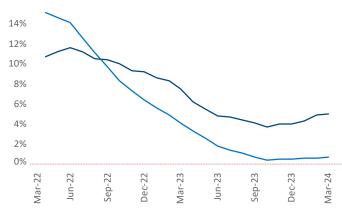

New lease asking **rents** are at \$1,209, up 5.0% ▲ from the previous year placing Louisville at 12th overall in year-over-year rent growth.

Multifamily housing **demand** has been positive with **1,324** ▲ net units absorbed over the past twelve months. This is down **-342** ▼ units from the previous year's gain of **1,666** ▲ absorbed units.

**Employment** in Louisville has grown by **0.8**% ▲ over the past 12 months, while hourly wages have risen by **3.4**% ▲ YoY to **\$29.11** according to the *Bureau of Labor Statistics*.

Units Under Construction as % of Stock

Rent Growth YoY

**Absorbed Completions T12** 