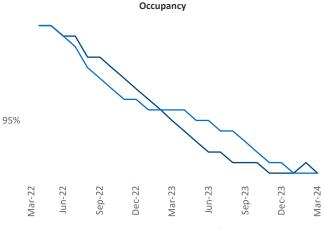

**Employment** in Louisville has grown by **0.8**% ▲ over the past 12 months, while hourly wages have risen by **3.4**% ▲ YoY to **\$29.11** according to the *Bureau of Labor Statistics*.

Units Under Construction as % of Stock