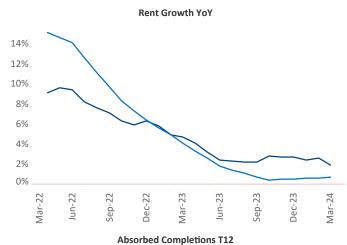

New lease asking **rents** are at \$2,765, up 1.9% ▲ from the previous year placing Long Island at 63rd overall in year-over-year rent growth.

Multifamily housing **demand** has been positive with **507** ▲ net units absorbed over the past twelve months. This is down **-159** ▼ units from the previous year's gain of **666** ▲ absorbed units.