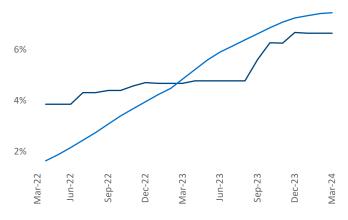

Contacts

Jeff Adler Vice President <u>Jeff.Adler@yardi.com</u> Razvan Cimpean SEO Engineer Razvan-I.Cimpean@yardi.com Long Island March 2024

**Long Island** is the **70th** largest multifamily market with **54,762** completed units and **15,124** units in development, **3,637** of which have already broken ground.