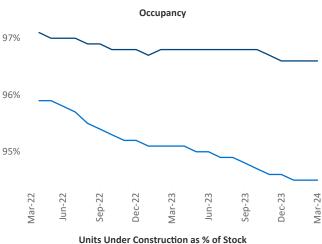

Contacts

Jeff Adler Vice President <u>Jeff.Adler@yardi.com</u> Razvan Cimpean SEO Engineer Razvan-I.Cimpean@yardi.com Long Island March 2024

**Long Island** is the **70th** largest multifamily market with **54,762** completed units and **15,124** units in development, **3,637** of which have already broken ground.

New lease asking **rents** are at \$2,765, up 1.9% ▲ from the previous year placing Long Island at 63rd overall in year-over-year rent growth.

Multifamily housing **demand** has been positive with **507** ▲ net units absorbed over the past twelve months. This is down **-159** ▼ units from the previous year's gain of **666** ▲ absorbed units.