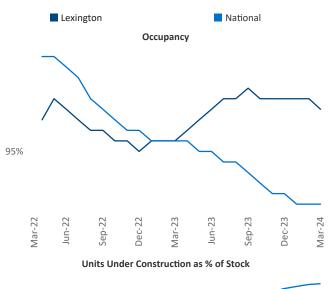

Jeff Adler Vice President Jeff.Adler@yardi.com

64

118

Flemingsburg

Razvan Cimpean SEO Engineer <u>Razvan-I.Cimpean@yardi.com</u> Lexington March 2024

**Lexington** is the **87th** largest multifamily market with **38,574** completed units and **4,626** units in development, **2,007** of which have already broken ground.