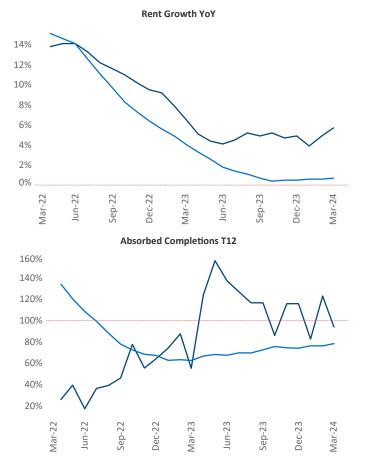

New lease asking **rents** are at **\$1,151**, up **5.7%** ▲ from the previous year placing Lexington at **6th** overall in year-over-year rent growth.

Multifamily housing **demand** has been positive with **404**  $\blacktriangle$  net units absorbed over the past twelve months. This is down -67  $\checkmark$  units from the previous year's gain of **471**  $\blacktriangle$  absorbed units.