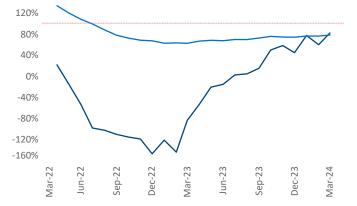

New lease asking **rents** are at **\$1,464**, down **-0.4%** ▼ from the previous year placing Las Vegas at **97th** overall in year-over-year rent growth.

Multifamily housing **demand** has been positive with **2,244** ▲ net units absorbed over the past twelve months. This is up **4,276** ▲ units from the previous year's loss of **-2,032** ▼ absorbed units.