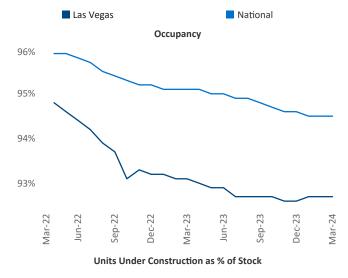

New lease asking **rents** are at **\$1,464**, down **-0.4%** ▼ from the previous year placing Las Vegas at **97th** overall in year-over-year rent growth.

Multifamily housing **demand** has been positive with **2,244** ▲ net units absorbed over the past twelve months. This is up **4,276** ▲ units from the previous year's loss of **-2,032** ▼ absorbed units.