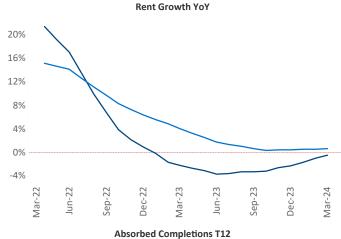

New lease asking **rents** are at **\$1,464**, down **-0.4%** ▼ from the previous year placing Las Vegas at **97th** overall in year-over-year rent growth.

Multifamily housing **demand** has been positive with **2,244** ▲ net units absorbed over the past twelve months. This is up **4,276** ▲ units from the previous year's loss of **-2,032** ▼ absorbed units.