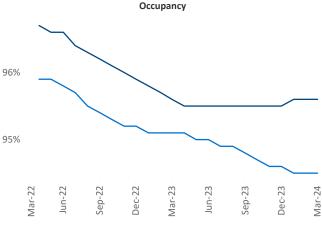

**Employment** in Lansing - Ann Arbor has grown by **1.7%** ▲ over the past 12 months, while hourly wages have risen by **4.3%** ▲ YoY to **\$31.06** according to the *Bureau of Labor Statistics*.

Units Under Construction as % of Stock