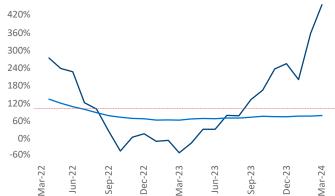

## **Absorbed Completions T12**

New lease asking **rents** are at \$1,211, up 2.4% ▲ from the previous year placing Lansing - Ann Arbor at 50th overall in year-over-year rent growth.

Multifamily housing **demand** has been positive with **1,109** ▲ net units absorbed over the past twelve months. This is up **1,441** ▲ units from the previous year's loss of **-332** ▼ absorbed units.