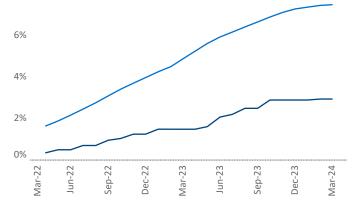

New lease asking **rents** are at \$1,211, up 2.4% ▲ from the previous year placing Lansing - Ann Arbor at 50th overall in year-over-year rent growth.

Multifamily housing **demand** has been positive with **1,109** ▲ net units absorbed over the past twelve months. This is up **1,441** ▲ units from the previous year's loss of **-332** ▼ absorbed units.