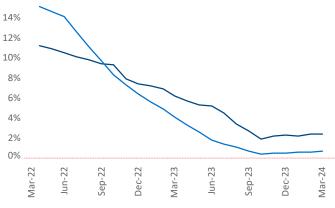

Rent Growth YoY

New lease asking **rents** are at \$1,211, up 2.4% ▲ from the previous year placing Lansing - Ann Arbor at 50th overall in year-over-year rent growth.

Multifamily housing **demand** has been positive with **1,109** ▲ net units absorbed over the past twelve months. This is up **1,441** ▲ units from the previous year's loss of **-332** ▼ absorbed units.