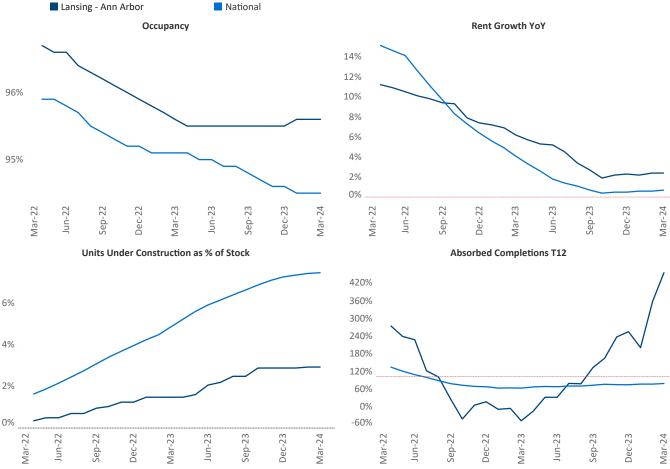

## Contacts

Jeff Adler Razvan Cimpean Vice President SEO Engineer Jeff.Adler@yardi.com Razvan-I.Cimpean@yardi.com

Sarnia

Chatl

Lansing - Ann Arbor March 2024

Lansing - Ann Arbor is the 45th largest multifamily market with 105,869 completed units and 16,114 units in development, 3,097 of which have already broken ground.

New lease asking **rents** are at **\$1,211**, up **2.4%** from the previous year placing Lansing - Ann Arbor at **50th** overall in year-over-year rent growth.

Multifamily housing **demand** has been positive with **1,109**▲ net units absorbed over the past twelve months. This is up **1,441**▲ units from the previous year's loss of -332 ▼ absorbed units.

**Employment** in Lansing - Ann Arbor has grown by **1.7%** ▲ over the past 12 months, while hourly wages have risen by **4.3%** ▲ YoY to **\$31.06** according to the *Bureau of Labor Statistics.* 