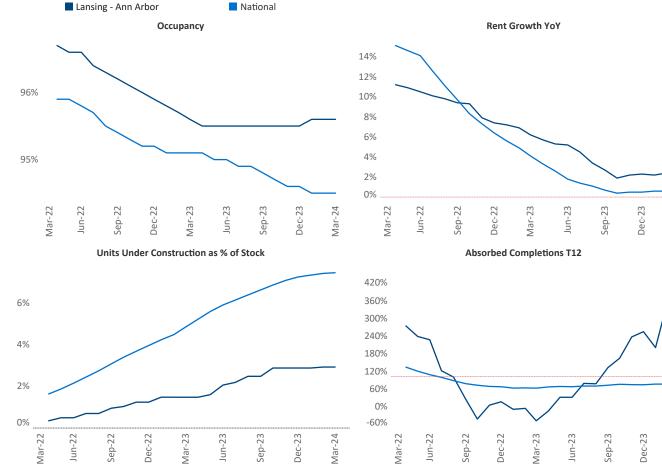

Razvan Cimpean SEO Engineer

Razvan-I.Cimpean@yardi.com

Lansing - Ann Arbor March 2024

Lansing - Ann Arbor is the 45th largest multifamily market with 105,869 completed units and 16,114 units in development, 3,097 of which have already broken ground.

New lease asking **rents** are at **\$1,211**, up **2.4%** from the previous year placing Lansing - Ann Arbor at **50th** overall in year-over-year rent growth.

Multifamily housing **demand** has been positive with **1,109**▲ net units absorbed over the past twelve months. This is up **1,441**▲ units from the previous year's loss of -332 ▼ absorbed units.