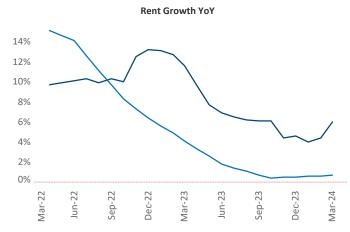

New lease asking **rents** are at **\$1,175**, up **6.0%** ▲ from the previous year placing Lafayette at **4th** overall in year-over-year rent growth.

Multifamily housing **demand** has been positive with **580** ▲ net units absorbed over the past twelve months. This is up **143** ▲ units from the previous year's gain of **437** ▲ absorbed units.