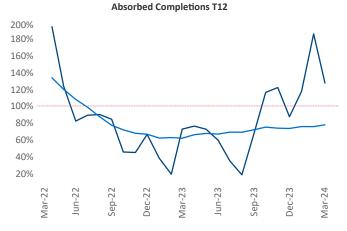

New lease asking **rents** are at **\$1,175**, up **6.0%** ▲ from the previous year placing Lafayette at **4th** overall in year-over-year rent growth.

Multifamily housing **demand** has been positive with **580** ▲ net units absorbed over the past twelve months. This is up **143** ▲ units from the previous year's gain of **437** ▲ absorbed units.