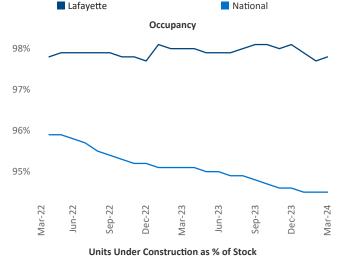

ent Jeff.Adler@yardi.com Razvan Cimpean SEO Engineer Razvan-I.Cimpean@yardi.com Lafayette March 2024

**Lafayette** is the **118th** largest multifamily market with **14,260** completed units and **2,448** units in development, **338** of which have already broken ground.

New lease asking **rents** are at **\$1,175**, up **6.0%** ▲ from the previous year placing Lafayette at **4th** overall in year-over-year rent growth.

Multifamily housing **demand** has been positive with **580** ▲ net units absorbed over the past twelve months. This is up **143** ▲ units from the previous year's gain of **437** ▲ absorbed units.

Employment in Lafayette has grown by 0.5% ▲ over the past 12 months, while hourly wages have fallen by -2.4% ▼ YoY to \$25.39 according to the Bureau of Labor Statistics.











## **DISCLAIMER**

ALTHOUGH EVERY EFFORT IS MADE TO ENSURE THE ACCURACY, TIMELINESS AND COMPLETENESS OF THE INFORMATION PROVIDED IN THIS PUBLICATION, THE INFORMATION IS PROVIDED "AS IS" AND YARDI MATRIX DOES NOT GUARANTEE, WARRANT, REPRESENT OR UNDERTAKE THAT THE INFORMATION PROVIDED IS CORRECT, ACCURATE, CURRENT OR COMPLETE. YARDI MATRIX IS NOT LIABLE FOR ANY LOSS, CLAIM, OR DEMAND ARISING DIRECTLY OR INDIRECTLY FROM ANY USE OR RELIANCE UPON THE INFORMATION CONTAINED HEREIN.

## **COPYRIGHT NOTICE**

This document, publication and/or presentation (collectively, 'document') is protected by copyright, trademark and other intellectual property laws. Use of this document is subject to the terms and conditions of Yardi Systems, Inc. dba Yardi Matrix's Terms of Use <a href="http://www.y