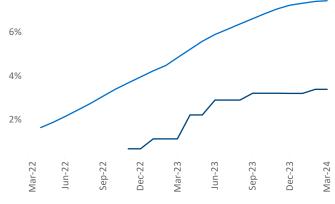

#### Contacts

Jeff Adler Vice President <u>Jeff.Adler@yardi.com</u> Razvan Cimpean SEO Engineer Razvan-I.Cimpean@yardi.com Lafayette - Lake Charles March 2024

**Lafayette - Lake Charles** is the **96th** largest multifamily market with **32,127** completed units and **5,093** units in development, **1,088** of which have already broken ground.

Employment in Lafayette - Lake Charles has shrunk by -0.2% ▼ over the past 12 months, while hourly wages have risen by 2.1% ▲ YoY to \$27.32 according to the Bureau of Labor Statistics.

Units Under Construction as % of Stock