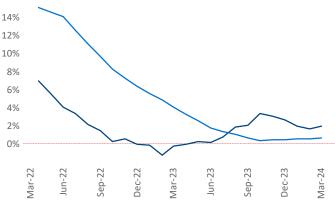

New lease asking **rents** are at \$1,007, up 2.0% ▲ from the previous year placing Lafayette - Lake Charles at **59th** overall in year-over-year rent growth.

Multifamily housing **demand** has been positive with **11** ▲ net units absorbed over the past twelve months. This is down **-605** ▼ units from the previous year's gain of **616** ▲ absorbed units.

# Rent Growth YoY