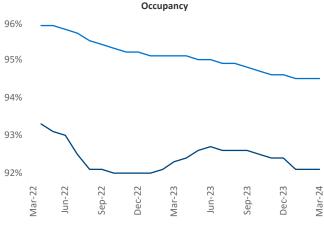

Employment in Lafayette - Lake Charles has shrunk by -0.2% ▼ over the past 12 months, while hourly wages have risen by 2.1% ▲ YoY to \$27.32 according to the Bureau of Labor Statistics.

Units Under Construction as % of Stock