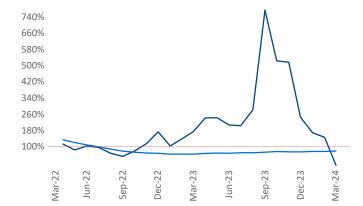

New lease asking **rents** are at \$1,007, up 2.0% ▲ from the previous year placing Lafayette - Lake Charles at **59th** overall in year-over-year rent growth.

Multifamily housing **demand** has been positive with **11** ▲ net units absorbed over the past twelve months. This is down **-605** ▼ units from the previous year's gain of **616** ▲ absorbed units.

## **Absorbed Completions T12**