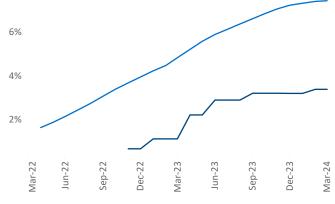

Employment in Lafayette - Lake Charles has shrunk by -0.2% ▼ over the past 12 months, while hourly wages have risen by 2.1% ▲ YoY to \$27.32 according to the Bureau of Labor Statistics.

Units Under Construction as % of Stock