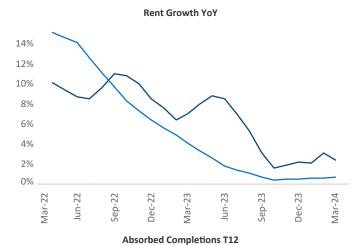

New lease asking **rents** are at \$1,154, up 2.4% ▲ from the previous year placing Jackson at 50th overall in year-over-year rent growth.

Multifamily housing **demand** has been negative with -108 ▼ net units absorbed over the past twelve months. This is up 517 ▲ units from the previous year's loss of -625 ▼ absorbed units.