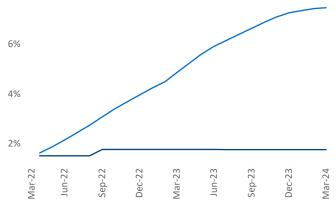

## Contacts

Jeff Adler Vice President Jeff.Adler@yardi.com Razvan Cimpean SEO Engineer Razvan-I.Cimpean@yardi.com Jackson March 2024

**Jackson** is the **100th** largest multifamily market with **30,051** completed units and **1,657** units in development, **531** of which have already broken ground.