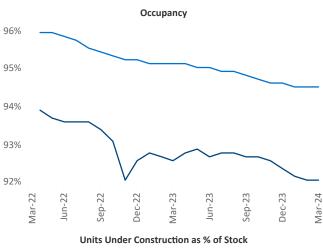

New lease asking **rents** are at \$1,154, up 2.4% ▲ from the previous year placing Jackson at 50th overall in year-over-year rent growth.

Multifamily housing **demand** has been negative with -108 ▼ net units absorbed over the past twelve months. This is up 517 ▲ units from the previous year's loss of -625 ▼ absorbed units.