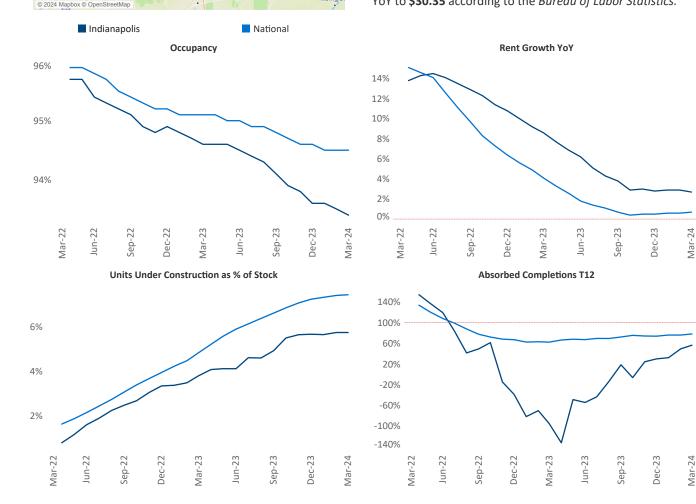

Batesville

Versailles

Richmor

Muncie

New Castle

Rushville

Razvan Cimpean SEO Engineer <u>Razvan-I.Cimpean@yardi.com</u> Indianapolis March 2024

Indianapolis is the 32nd largest multifamily market with181,262 completed units and 35,355 units in development,10,420 of which have already broken ground.

New lease asking **rents** are at **\$1,251**, up **2.7%** ▲ from the previous year placing Indianapolis at **42nd** overall in year-over-year rent growth.

Multifamily housing **demand** has been positive with **2,113**▲ net units absorbed over the past twelve months. This is up **3,194**▲ units from the previous year's loss of -**1,081**▼ absorbed units.

**Employment** in Indianapolis has grown by **2.0%** ▲ over the past 12 months, while hourly wages have risen by **3.3%** ▲ YoY to **\$30.35** according to the *Bureau of Labor Statistics*.