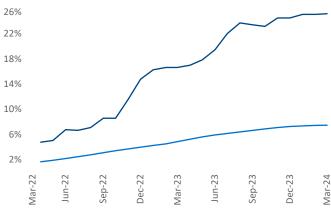

New lease asking **rents** are at \$1,163, down -0.3% ▼ from the previous year placing Huntsville at 94th overall in year-over-year rent growth.

Multifamily housing **demand** has been positive with **1,718** ▲ net units absorbed over the past twelve months. This is down **-164** ▼ units from the previous year's gain of **1,882** ▲ absorbed units.