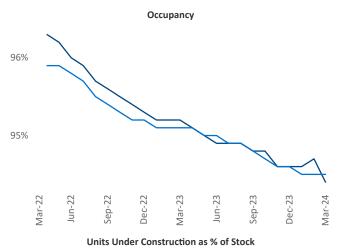

New lease asking **rents** are at \$1,163, down -0.3% ▼ from the previous year placing Huntsville at 94th overall in year-over-year rent growth.

Multifamily housing **demand** has been positive with **1,718** ▲ net units absorbed over the past twelve months. This is down **-164** ▼ units from the previous year's gain of **1,882** ▲ absorbed units.