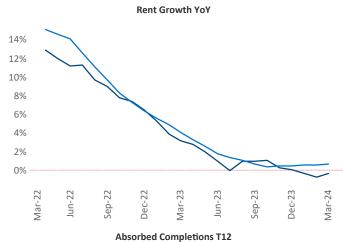

New lease asking **rents** are at \$1,163, down -0.3% ▼ from the previous year placing Huntsville at 94th overall in year-over-year rent growth.

Multifamily housing **demand** has been positive with **1,718** ▲ net units absorbed over the past twelve months. This is down **-164** ▼ units from the previous year's gain of **1,882** ▲ absorbed units.