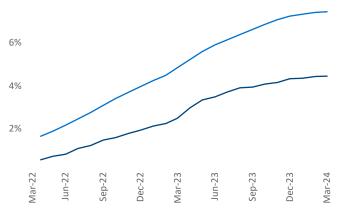

Port Ar

Contacts

Razvan Cimpean SEO Engineer <u>Razvan-I.Cimpean@yardi.com</u> Houston March 2024

Houston is the 2nd largest multifamily market with 733,075 completed units and 97,779 units in development, 32,541 of which have already broken ground.