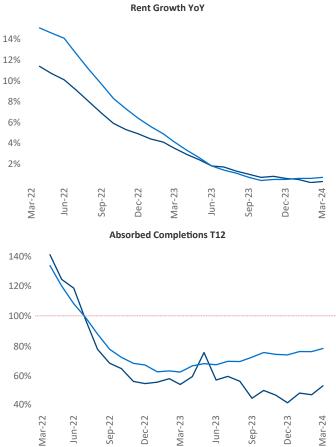

New lease asking **rents** are at **\$1,351**, up **0.3%** ▲ from the previous year placing Houston at **92nd** overall in year-over-year rent growth.

Multifamily housing **demand** has been positive with 9,129▲ net units absorbed over the past twelve months. This is up 1,978▲ units from the previous year's gain of 7,151▲ absorbed units.