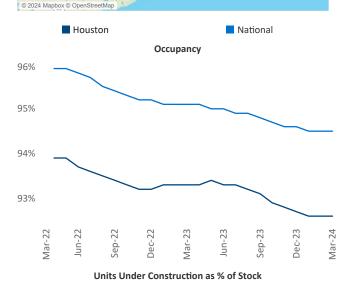

Port Ar

Contacts

Razvan Cimpean SEO Engineer <u>Razvan-I.Cimpean@yardi.com</u> Houston March 2024

Houston is the 2nd largest multifamily market with 733,075 completed units and 97,779 units in development, 32,541 of which have already broken ground.

New lease asking **rents** are at **\$1,351**, up **0.3%** ▲ from the previous year placing Houston at **92nd** overall in year-over-year rent growth.

Multifamily housing **demand** has been positive with 9,129▲ net units absorbed over the past twelve months. This is up 1,978▲ units from the previous year's gain of 7,151▲ absorbed units.